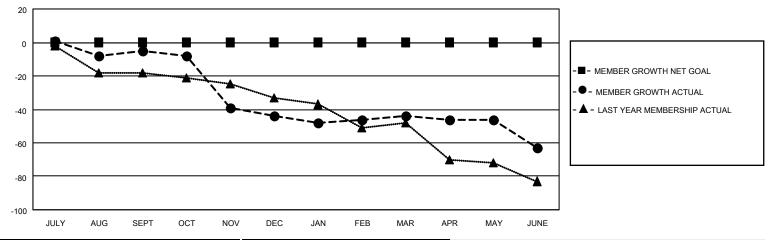

## GOALS AND ACTUAL MEMBERS CUMULATIVE

| DROPPED CLUBS: 1 |     | 25 CLUBS OF 31 ADDED 1 OR<br>MORE NEW MEMBERS | GENDER DISTRIBUTION                |              |  |
|------------------|-----|-----------------------------------------------|------------------------------------|--------------|--|
|                  |     | WORE NEW WEINBERS                             | MALE                               | 390 (66.90%) |  |
|                  |     |                                               | FEMALE                             | 193 (33.10%) |  |
| DROPPED MEMBERS  |     |                                               | NON BINARY                         | 0 (0.00%)    |  |
| BROTT ED MEMBERO |     |                                               | PREFER NOT TO ANSWER 0 (0.00%)     |              |  |
| DECEASED         | 10  |                                               |                                    | ,            |  |
| CLUB CANCELLED   | 0   | CLICK HERE FOR CUMULATIVE                     | TOTAL FAMILY UNIT MEMBERS          | 61           |  |
| OTHER            | 106 | MEMBERSHIP DATA                               |                                    |              |  |
| TOTAL            | 116 |                                               | FAMILY MEMBERS PAYING HALF DUES 31 |              |  |
|                  |     |                                               |                                    |              |  |